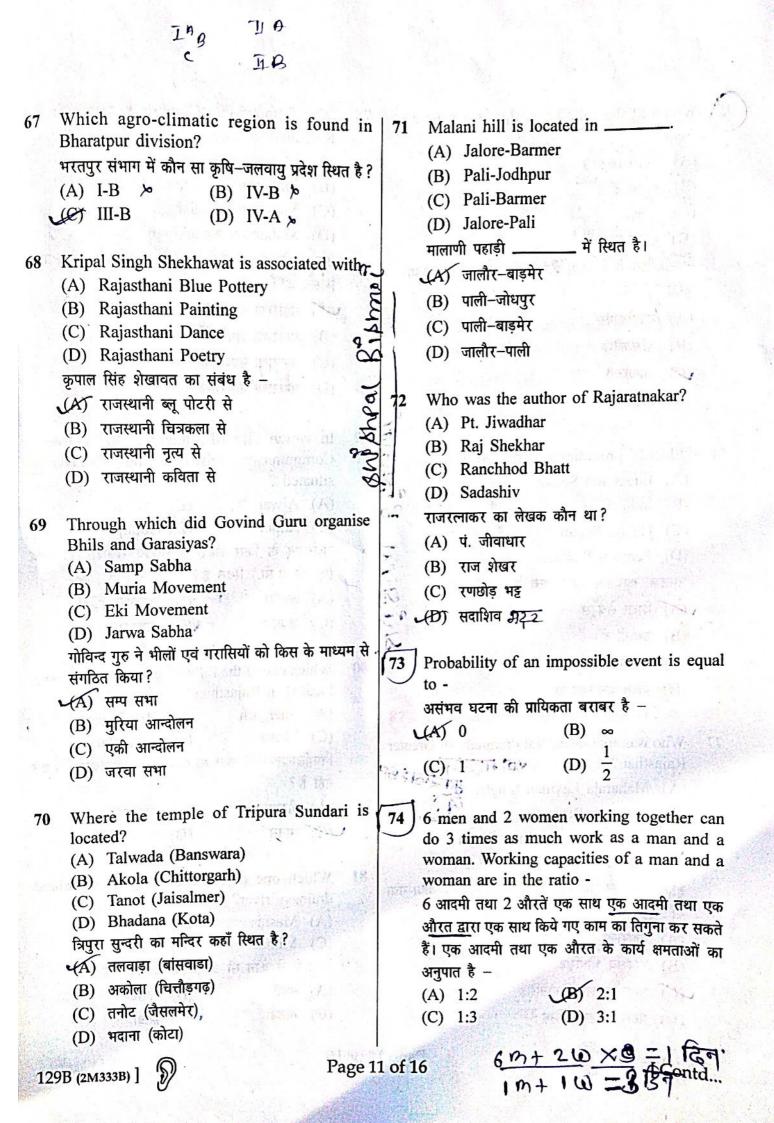

rac{1}{3}} + 2^{\frac{2}{3}}$ , then the value of  $x^3 - 6x^2 + 6x - 2$  is -  $4 = 2 + 2^{\frac{1}{3}} + 2^{\frac{2}{3}}$ ,  $\exists x^3 - 6x^2 + 6x - 2$   $an = 4 = \frac{2}{3} + 2^{\frac{1}{3}} + 2^{\frac{2}{3}}$ ,  $\exists x^3 - 6x^2 + 6x - 2$   $an = 4 = \frac{2}{3} + 2^{\frac{2}{3}}$ ,  $\exists x^3 - 6x^2 + 6x - 2$   $an = 4 = \frac{2}{3} + 2^{\frac{2}{3}}$ (A)  $2^{\frac{2}{3}}$ (B)  $2^{\frac{5}{3}}$ (D)  $2^{\frac{1}{3}}$ 

- 66 What is the main cause of degradation of soil fertility in North-Western Rajasthan?
  - (A) Wind erosion
  - (B) Gullies erosion
  - (C) Intensive agriculture
  - (D) Water logging

उत्तर-पश्चिमी राजस्थान में मृदा उर्वरता में अवनयन का प्रमुख क्या कारण है?

[Contd...

- (A) पवन अपरदन
- (B) नाली अपरदन
  - (C) गहन कृषि ៷
  - (D) जल-भराव 🎤

Page 10 of 16



|                                                                                                                                                                                                                                                                                                                                                                                                                                                                                                                                                                                                                                                                                                      | 1                                                 |
|----------------------------------------------------------------